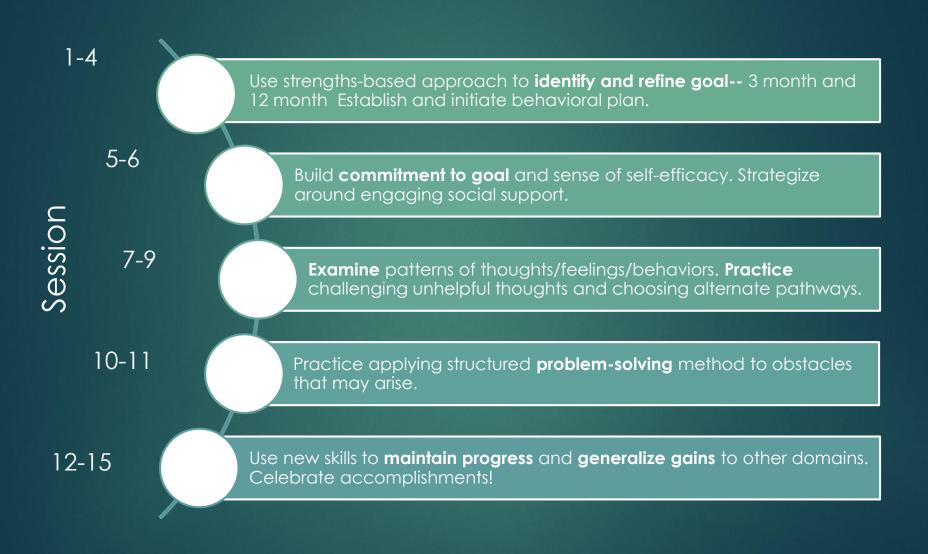

## Case Presentation

### Sessions 1-4: Identify and refine goal, initiate behavioral plan

• Goal: Connect with family – communicate frequently/effectively. Prepare for parents/daughter to visit.

### Sessions 5-6: Build commitment, focus on strengths and social support

Continue to elicit motivation, reflect on positive exchanges

### Session 7-9: Examine patterns of thoughts/feelings/behaviors

- Bringing to light unhelpful thought patterns around being black sheep of family, perfectionism
- Interrupting cycle of feeling shame/isolating and being unreliable

### Session 10-11: Apply structured problem-solving method

Addressed recovering from financial scam

### Session 12-15: Maintain progress, generalize gains to other domains

- Managing physical and mental health to minimize interference on relationships
- New goals: get a pet, work on computer skills