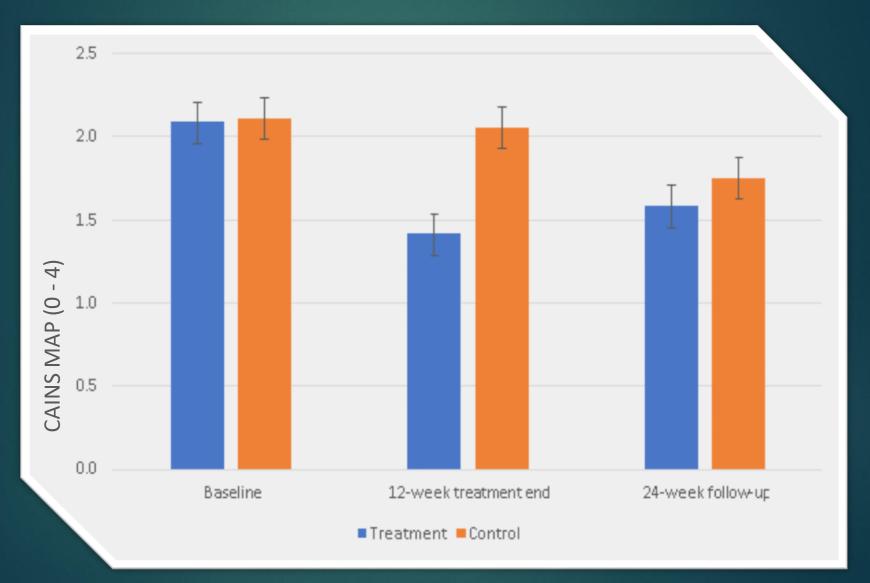

## Original Study (Reddy et al., 2023)

|                 | MI-C     |           | Cont     |           |                    | <u>Analysis</u>    |          |
|-----------------|----------|-----------|----------|-----------|--------------------|--------------------|----------|
|                 | <u>N</u> | <u>%</u>  | <u>N</u> | <u>%</u>  | $\frac{X^2}{0.12}$ | <u>df</u><br>1, 79 | <u>p</u> |
| Sex             |          |           |          |           | 0.12               | 1,79               | ns       |
| Male            | 39       | 95%       | 36       | 95%       |                    |                    |          |
| Ethnicity       |          |           |          |           | 0.19               | 1,76               | ns       |
| Hispanic        | 4        | 10%       | 5        | 13%       |                    |                    |          |
| Race            |          |           |          |           | 0.86               | 3, 76              | ns       |
| Asian           | 2        | 5%        | 1        | 3%        |                    |                    |          |
| Black           | 23       | 56%       | 20       | 53%       |                    |                    |          |
| White           | 13       | 32%       | 14       | 37%       |                    |                    |          |
| Other           | 1        | 3%        | 2        | 5%        |                    |                    |          |
|                 | Mean     | <u>SD</u> | Mean     | <u>SD</u> | <u>F</u>           | <u>df</u>          | <u>p</u> |
| Age             | 54.8     | 8.8       | 54.1     | 8.2       | 0.17               | 1,75               | ns       |
| Education       | 12.7     | 1.7       | 13.1     | 1.2       | 1.10               | 1,75               | ns       |
| Sessions (0-12) | 9.3      | 3.1       | 10.0     | 2.2       | 0.64               | 1, 75              | ns       |
| Homework (0-10) | 5.8      | 3.7       | 6.7      | 3.6       | 0.54               | 1,75               | ns       |
| MCCB            | 32.9     | 12.8      | 33.3     | 9.6       | 0.03               | 1, 74              | ns       |
| UPSA-2          | 36.8     | 6.6       | 36.3     | 5.7       | 0.13               | 1,76               | ns       |